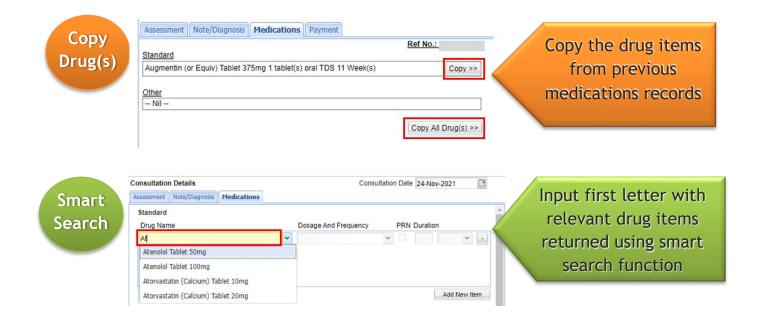

## 2) <u>Update on Medication Pull-down List Display</u>

In view of the expansion of disease types to be covered under the Programme, the pull-down list display of standard drug items will no longer be categorized by clinical conditions. Instead, it will be displayed in **alphabetical order**.

You can always make good use of the 'Copy Drug(s)' and 'Smart search' functions to facilitate the input of medication records. Please be reminded to take extra caution when entering or copying prescription records on the IT platform.